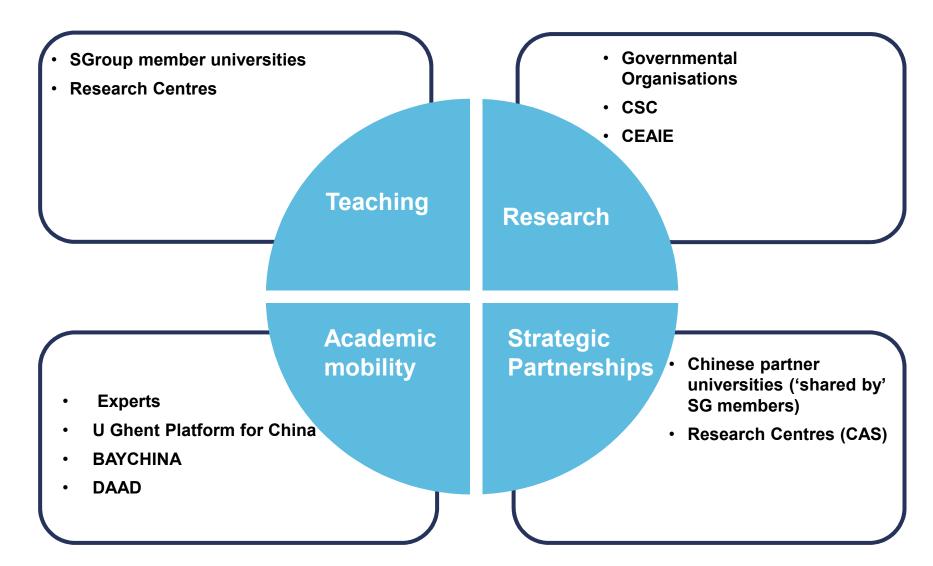

**Enhance Expertise** 

**Create New Opportunities** 

Collaboration with Chinese Government

SGroup Network in China

- Learning from each other
- Learning from internal/external experts
- Learning from Chinese Partners
- Establish a task force
- Develop a strategic plan for structured outreach
- Identify topics for collaboration
- Collect and analyse data of SG member's activities with China
- Identify further internal/external experts
- Identify potential partners for SGroup

**Enhance Expertise** 

**Create New Opportunities** 

Collaboration with Chinese Government

SGroup Network in China

- Research Collaborations
- Summer/Science Schools
- Double/Joint Degrees
- Mobility Schemes for PhDs
- International/EU Projects

**Enhance Expertise** 

**Create New Opportunities** 

Collaboration with Chinese Government

SGroup Network in China

U Ghent Platform,

**BAYCHINA** 

**DAAD** 

**Enhance Expertise** 