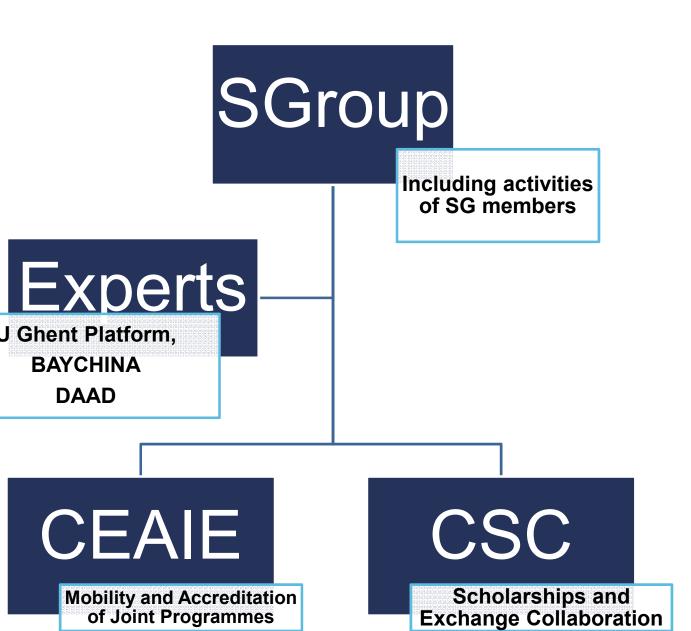

**Enhance Expertise** 

**Create New Opportunities** 

Collaboration with Chinese Government

SGroup Network in China

U Ghent Platform,

**BAYCHINA** 

**DAAD** 

**Enhance Expertise** 

**Create New Opportunities** 

Collaboration with Chinese Government

SGroup Network in China

**Create New Opportunities** 

Collaboration with Chinese Government

SGroup Network in China

Member's project ideas/challenges → → →