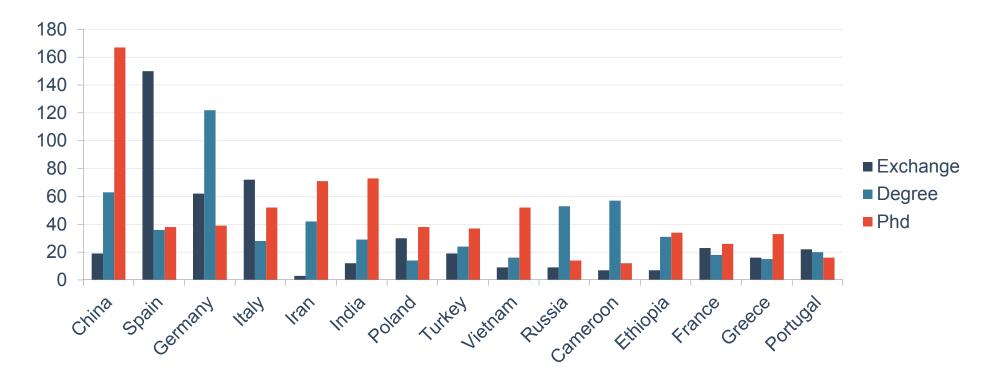

• Quantitative analysis: International students

| Introduction | Data | Structural Partner Analysis | Project |
|--------------|------|-----------------------------|---------|
|              |      |                             |         |