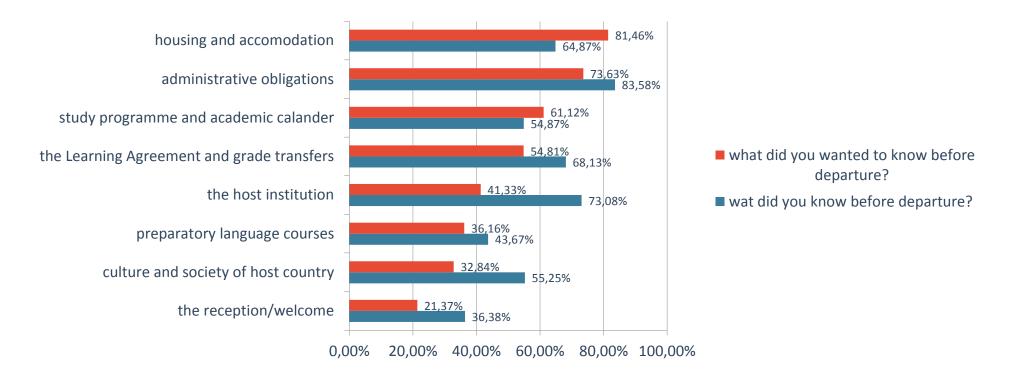

### • Qualitative analysis: Erasmus Student Survey

#### During your Erasmus exchange you were confronted with

| Introduction | Data | Structural Partner Analysis | Project |
|--------------|------|-----------------------------|---------|
|              |      |                             |         |