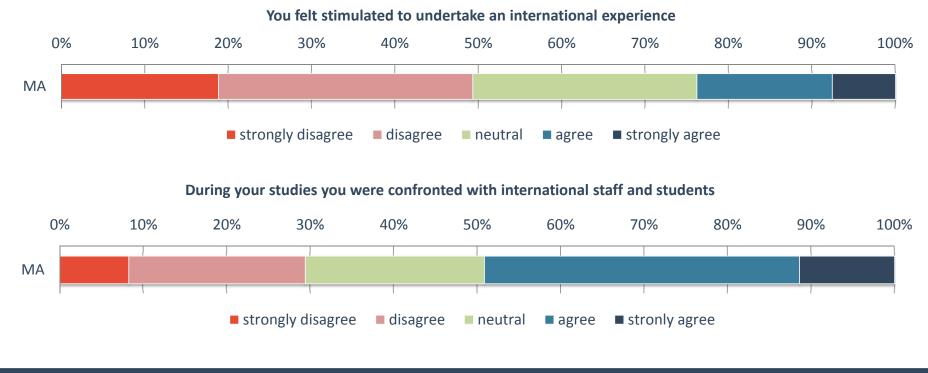

### • Qualitative analysis: Erasmus Student Survey

#### During your Erasmus exchange you were confronted with

| Introduction | Data | Structural Partner Analysis | Project |
|--------------|------|-----------------------------|---------|
|              |      |                             |         |