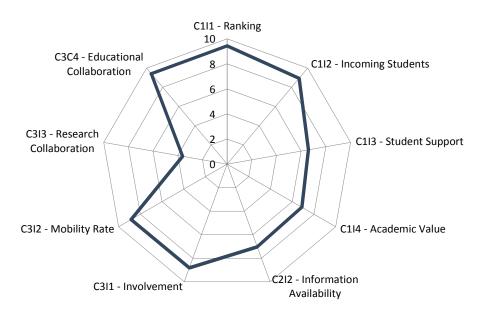

### Structural Partner Analysis

- Agreed indicators
  - Quality of incoming students
  - Support and facilities at the host institution
  - Quality of learning and teaching
  - Rankings
  - Information availability
  - Exchange of documents
  - Mobility rate
  - Involvement
  - Educational collaboration
  - Research collaboration

#### Structural Partner Analysis