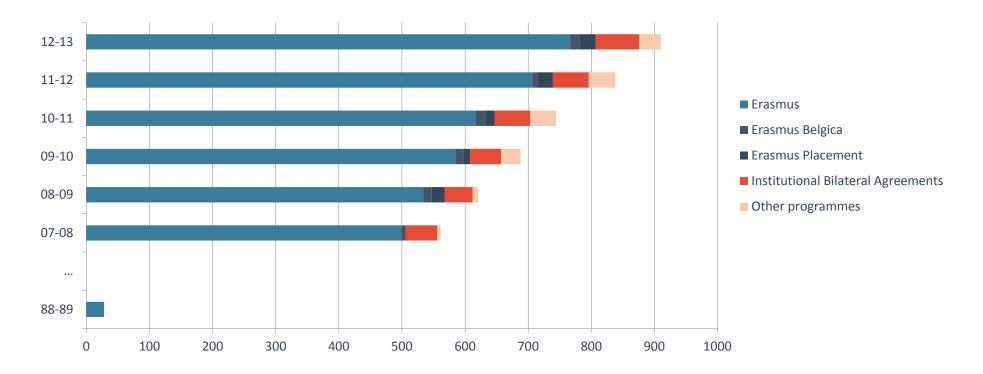

### • Quantitative analysis: Exchange numbers - outgoing

Introduction

Data

Structural Partner Analysi