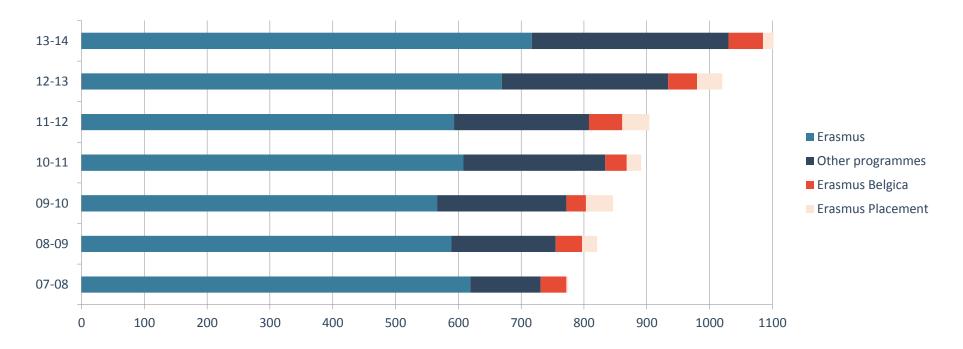

### • Quantitative analysis: Exchange numbers - outgoing

Introduction

Data

Structural Partner Analysi