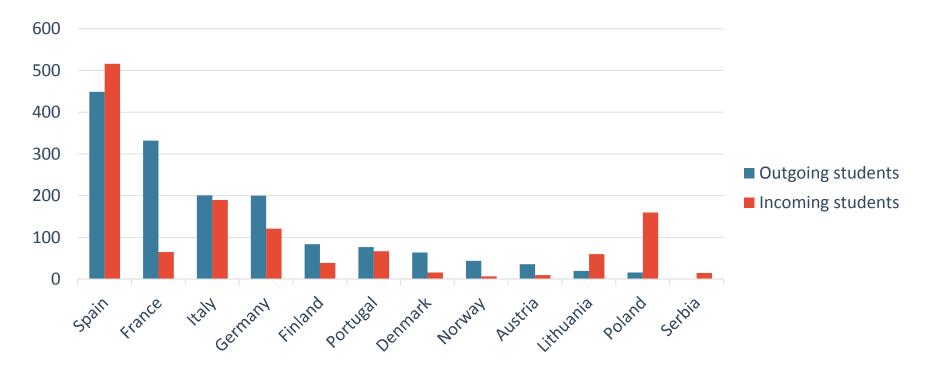

### • Quantitative analysis: Exchange numbers - incoming

| Introduction | Data | Structural Partner Analysis | Project |
|--------------|------|-----------------------------|---------|
|              |      |                             |         |

• Quantitative analysis: Exchange balance

| Introduction | Data | Structural Partner Analysis | Project |
|--------------|------|-----------------------------|---------|
|              |      |                             |         |

• Quantitative analysis: International students

| Introduction | Data | Structural Partner Analysis | Project |
|--------------|------|-----------------------------|---------|
|              |      |                             |         |