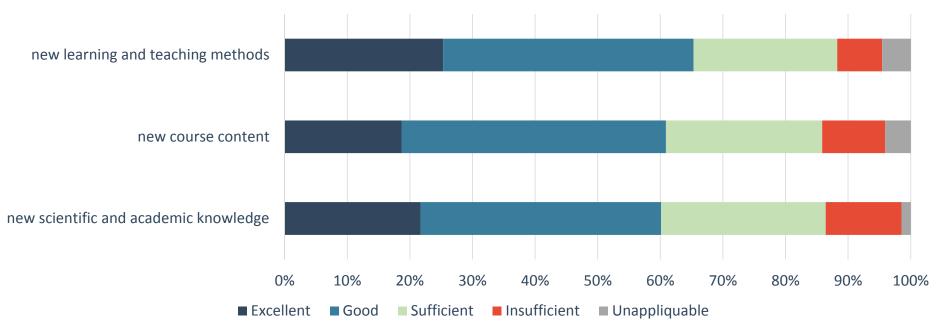

### • Qualitative analysis: Erasmus Student Survey

#### During your Erasmus exchange you were confronted with

| Introduction | Data | Structural Partner Analysis | Project |
|--------------|------|-----------------------------|---------|
|              |      |                             |         |